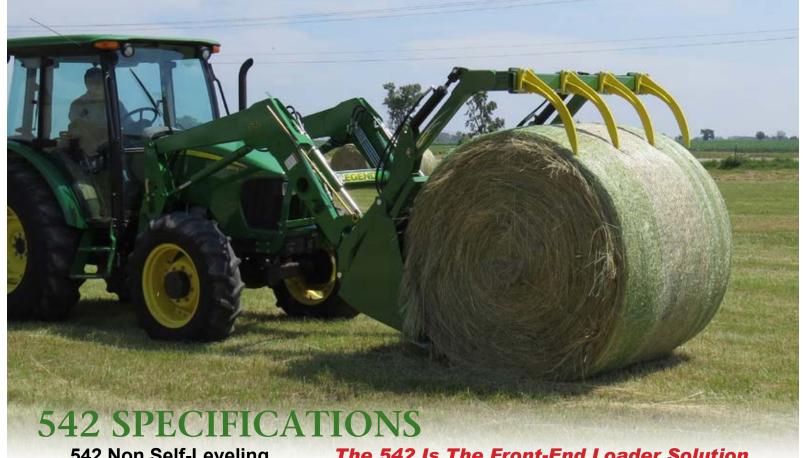

## 542 Non Self-Leveling Specifications:

- Maximum lift height: 10'6"
- Digging depth: 7"
- Roll-back angle at ground level: 32 degrees
- Dump angle at maximum height: 70 degrees
- Reach at ground level: 5' 11"
- Breakout force at pivot pin: 3,484 lbs.
- Lift capacity to full height at pivot pin: **2,500 lbs.**

## The 542 Is The Front-End Loader Solution To Fit The Following JD Series Tractors:

5103, 5200, 5203, 5210, 5220, 5300, 5303, 5310, 5320, 5400, 5403, 5045E, 5055E, 5065E, 5075E, 5425, 5525, 5603, 5625, 5083E, 5093E, 5101E, 5065M, 5075M, 5085M, 5095M & 5105M