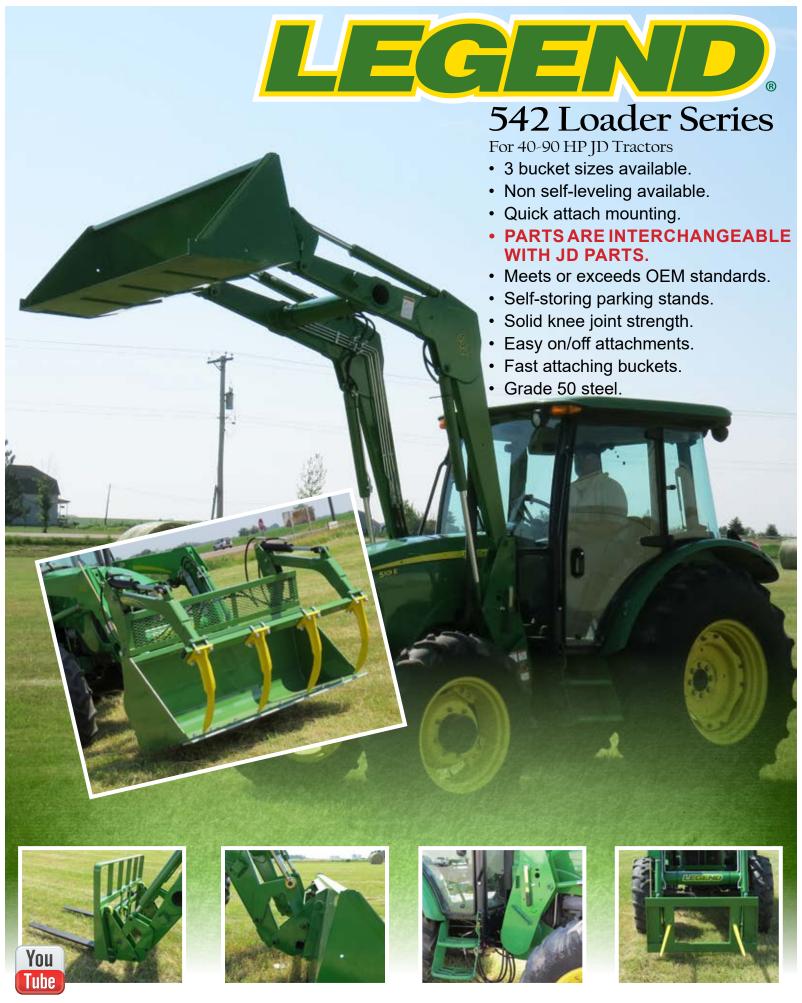

## 542 Non Self-Leveling Specifications:

- Maximum lift height: 10'6"
- Digging depth: 7"
- Roll-back angle at ground level: 32 degrees
- Dump angle at maximum height: 70 degrees
- Reach at ground level: 5' 11"
- Breakout force at pivot pin: 3,484 lbs.
- Lift capacity to full height at pivot pin: **2,500 lbs.**

## The 542 Is The Front-End Loader Solution To Fit The Following JD Series Tractors:

5103, 5200, 5203, 5210, 5220, 5300, 5303, 5310, 5320, 5400, 5403, 5045E, 5055E, 5065E, 5075E, 5425, 5525, 5603, 5625, 5083E, 5093E, 5101E, 5065M, 5075M, 5085M, 5095M & 5105M

**Bucket Sizes Available:** 5', 6' & 7'

Horse Power Range: 40 - 90